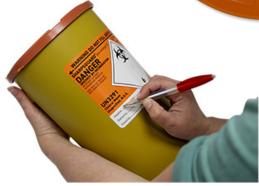

## Container in use

1

Ensure container is situated at the point of use

2 Slide door to temporary closure in-between use

3 Lock container by sliding door to final closure position and complete label for disposal