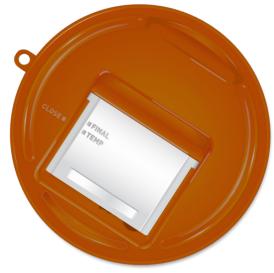

## Container in use

1

Ensure container is situated at the point of use

2 Slide door to temporary closure in-between use

3 Lock container by sliding door to final closure position and complete label for disposal